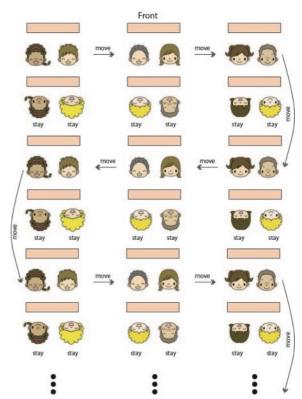

### Pair work

First, you face with a person like the figure shown in right hand side. Then, please talk about the topic shown below. After a staff ask you to move, please stand up to make a partner if you sit on a odd line like the figure.