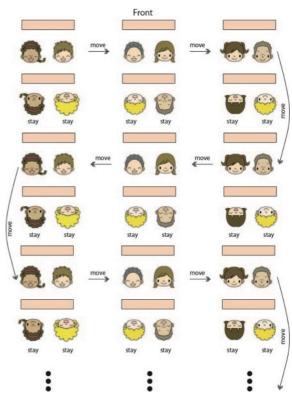

### Pair work

First, you face with a person like the figure shown in right hand side. Then, please talk about the topic shown below. After a staff ask you to move, please stand up to make a partner if you sit on a odd line like the figure.