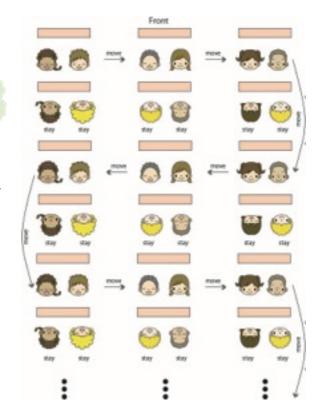

## Pair work

First, you face with a person like the figure shown in right hand side. Then, please talk about the topic shown below. After a staff ask you to move, please stand up to make a partner if you sit on a odd line like the figure.