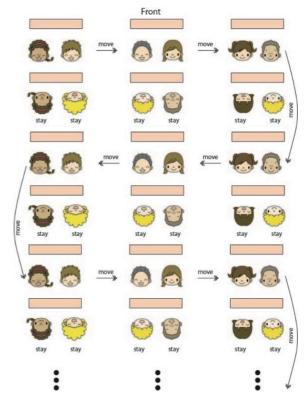

# **Pair work**

First, you face with a person like the figure shown in right hand side. Then, please talk about the topic shown below. After a staff ask you to move , please stand up to make a partner if you sit on a odd line like the figure.