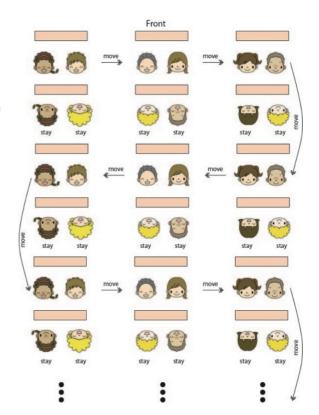

### Pair work

First, you face with a person like the figure shown in right hand side. Then, please talk about the topic shown below. After a staff ask you to move, please stand up to make a partner if you sit on a odd line like the figure.