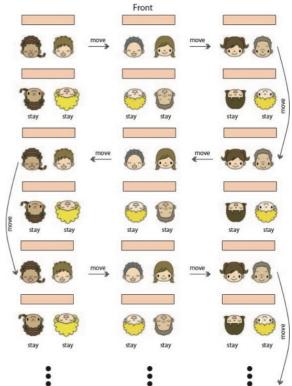

## Pair work

First, you face with a person like the figure shown in right hand side. Then, please talk about the topic shown below. After a staff ask you to move, please stand up to make a partner if you sit on a odd line like the figure.