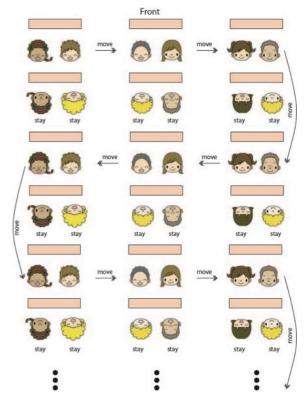

# **Pair work**

First, you face with a person like the figure shown in right hand side. Then, please talk about the topic shown below. After a staff ask you to move , please stand up to make a partner if you sit on a odd line like the figure.