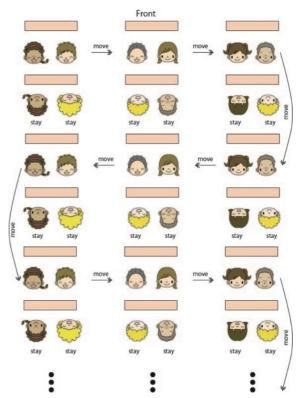

### Pair work

First, you face with a person like the figure shown in right hand side. Then, please talk about the topic shown below. After a staff ask you to move, please stand up to make a partner if you sit on a odd line like the figure.