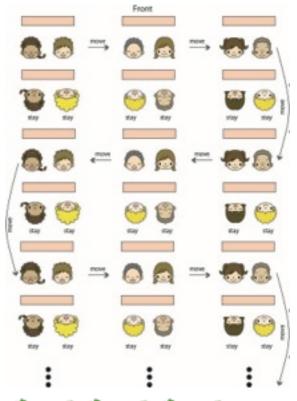

## Pair work

First, you face with a person like the figure shown in right hand side. Then, please talk about the topic shown below. After a staff ask you to move, please stand up to make a partner if you sit on a odd line like the figure.