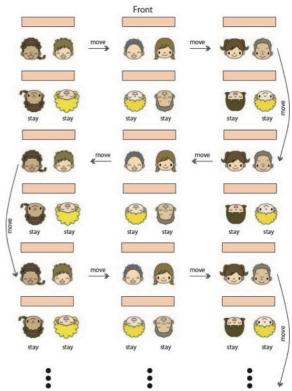

### Pair work

First, you face with a person like the figure shown in right hand side. Then, please talk about the topic shown below. After a staff ask you to move, please stand up to make a partner if you sit on a odd line like the figure.