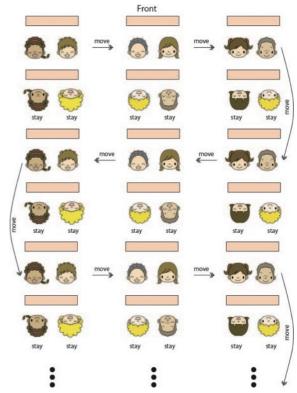

## **Pair work**

First, you face with a person like the figure shown in right hand side. Then, please talk about the topic shown below. After a staff ask you to move , please stand up to make a partner if you sit on a odd line like the figure.