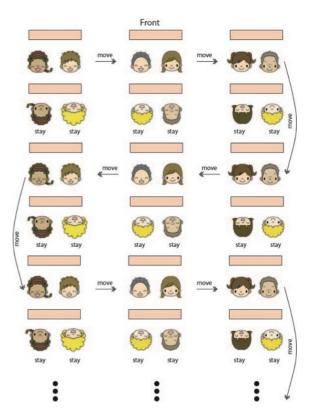

### Pair work

First, you face with a person like the figure shown in right hand side. Then, please talk about the topic shown below. After a staff ask you to move, please stand up to make a partner if you sit on a odd line like the figure.