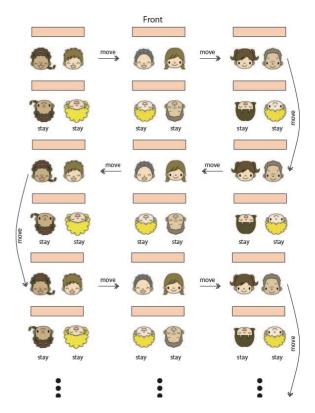

# Pair work

First, you face with a person like the figure shown in right hand side. Then, please talk about the topic shown below. After a staff ask you to move, please stand up to make a partner if you sit on a odd line like the figure.