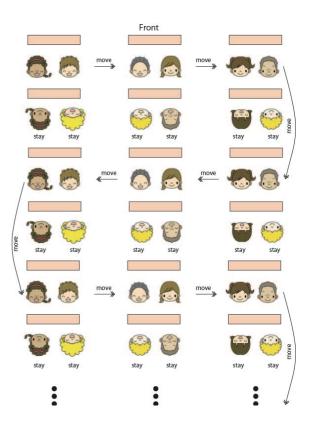

### Pair work

First, you face with a person like the figure shown in right hand side. Then, please talk about the topic shown below. After a staff ask you to move, please stand up to make a partner if you sit on a odd line like the figure.