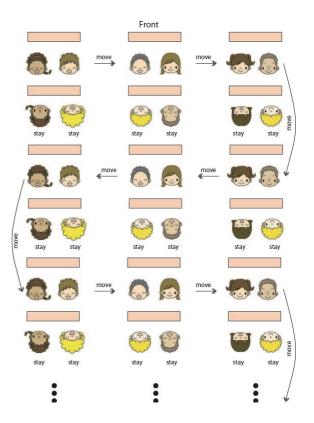

## Pair work

First, you face with a person like the figure shown in right hand side. Then, please talk about the topic shown below. After a staff ask you to move, please stand up to make a partner if you sit on a odd line like the figure.