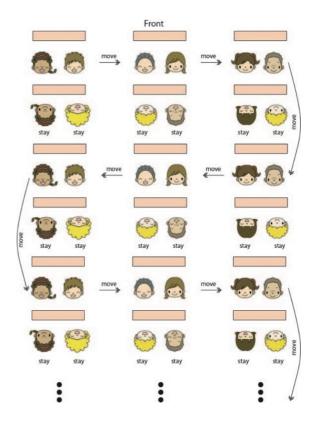

### Pair work

First, you face with a person like the figure shown in right hand side. Then, please talk about the topic shown below. After a staff ask you to move, please stand up to make a partner if you sit on a odd line like the figure.