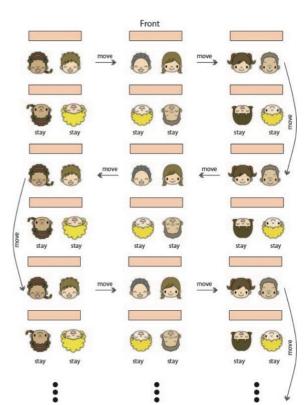

## **Pair work**

First, you face with a person like the figure shown in right hand side. Then, please talk about the topic shown below. After a staff ask you to move , please stand up to make a partner if you sit on a odd line like the figure.