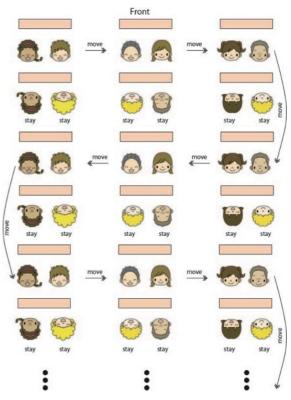

### Pair work

First, you face with a person like the figure shown in right hand side. Then, please talk about the topic shown below. After a staff ask you to move, please stand up to make a partner if you sit on a odd line like the figure.