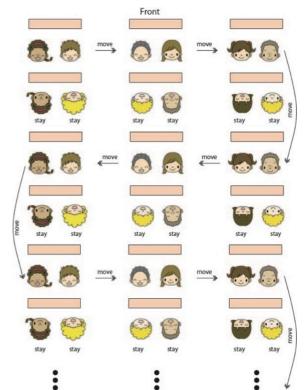

# **Pair work**

First, you face with a person like the figure shown in right hand side. Then, please talk about the topic shown below. After a staff ask you to move , please stand up to make a partner if you sit on a odd line like the figure.