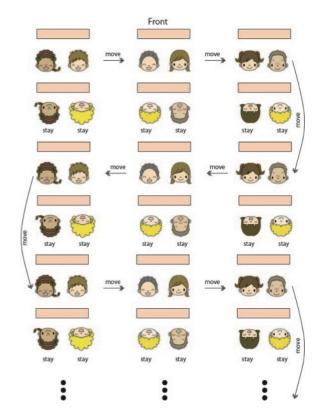

### Pair work

First, you face with a person like the figure shown in right hand side. Then, please talk about the topic shown below. After a staff ask you to move, please stand up to make a partner if you sit on a odd line like the figure.