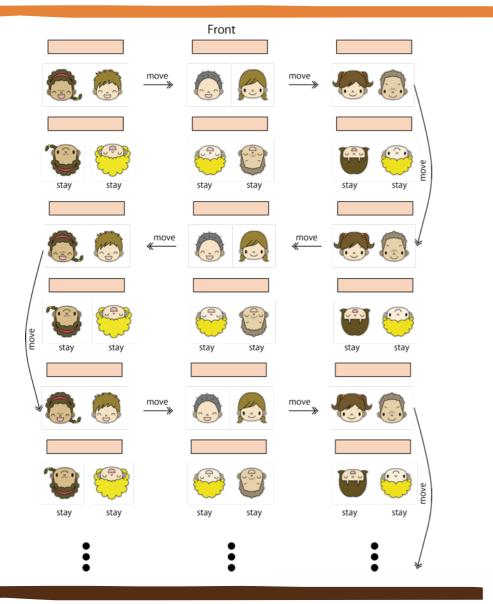

## Meeting text 1

Shiga International Language Club 👯

First, you face with a person like the figure shown below. Then, please talk about the topic shown right. After a staff ask you to move, please stand up and make a partner if you sit on a odd line like the figure.