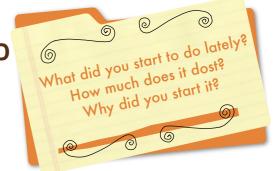

## **WHAT YOU STARTED**

First, you face with a person like the figure shown below. Then, please talk about the topic shown right. After a staff ask you to move, please stand up and make a partner if you sit on a odd line like the figure.