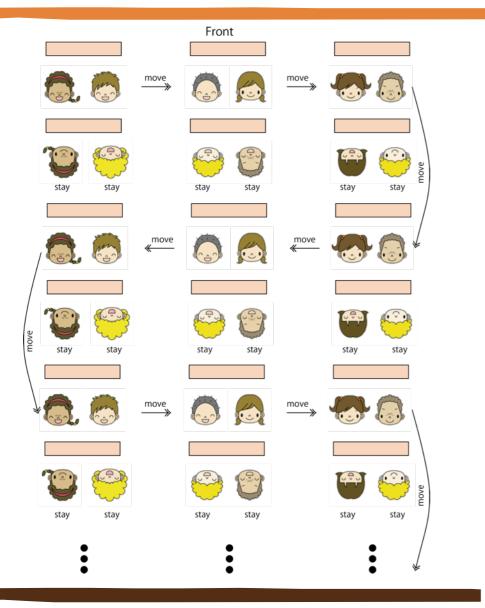

## Meeting text 2

Shiga International Language Club 👯 |

First, you face with a person like the figure shown below. Then, please talk about the topic shown right. After a staff ask you to move, please stand up and make a partner if you sit on a odd line like the figure.