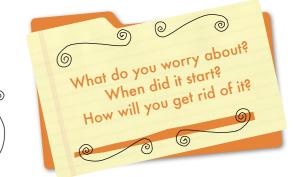

## **WORRY**

Please talk about the topic freely. We change partners in the interval about 10 minites.

| 6    | 0 0  |
|------|------|
| Pair | Work |

First, you face with a person like the figure shown below. Then, please talk about the topic shown right. After a staff ask you to move, please stand up and make a partner if you sit on a odd line like the figure.