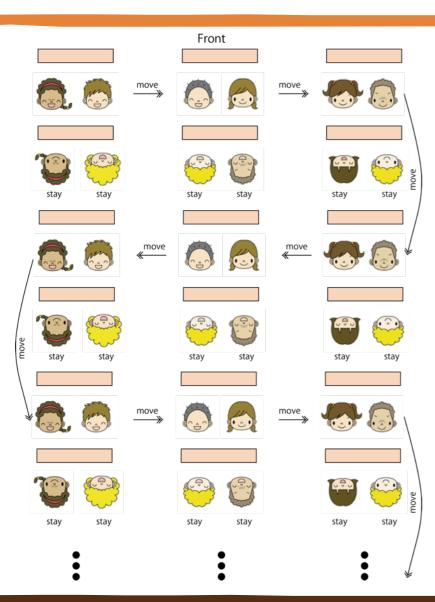

## Meeting text 25 TODAY'S PAIR WORK TOPIC X'MAS FOOD

Pair Work

First, you face with a person like the figure shown below. Then, please talk about the topic shown right. After a staff ask you to move , please stand up and make a partner if you sit on a odd line like the figure. Please talk about the topic freely. We change partners in the interval about 10 minites.
(a)