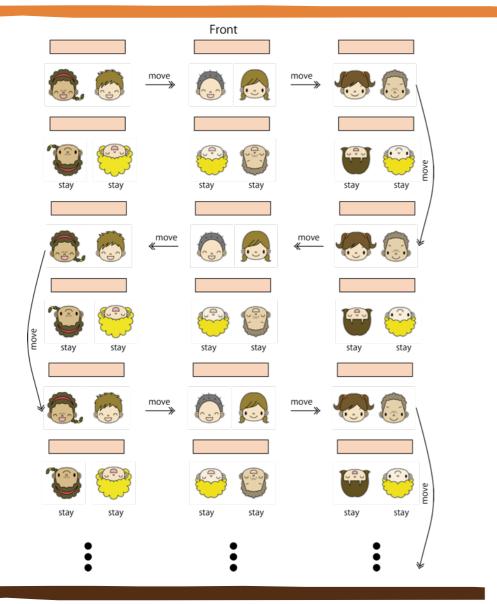

## Meeting text 3

Shiga International Language Club 👯

First, you face with a person like the figure shown below. Then, please talk about the topic shown right. After a staff ask you to move, please stand up and make a partner if you sit on a odd line like the figure.