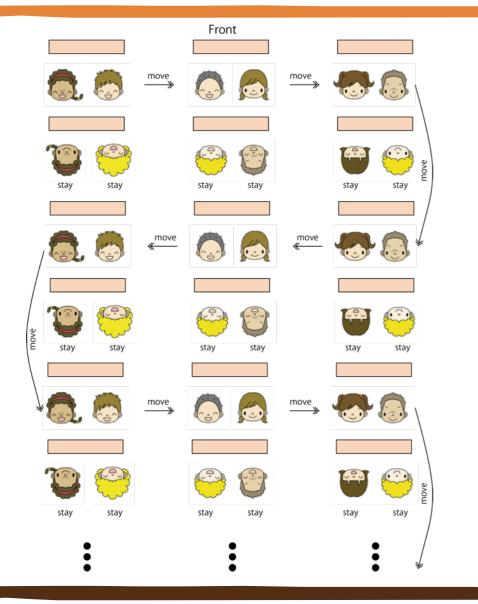

# Meeting text 6

Shiga International Language Club 👯

First, you face with a person like the figure shown below. Then, please talk about the topic shown right. After a staff ask you to move, please stand up and make a partner if you sit on a odd line like the figure.