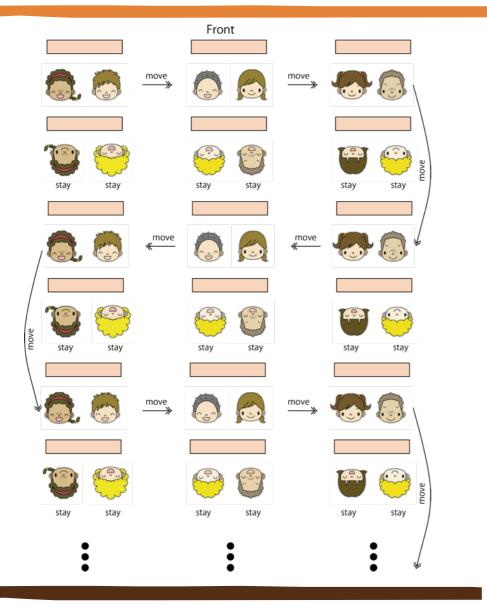

## Meeting text 8

Shiga International Language Club 👯

First, you face with a person like the figure shown below. Then, please talk about the topic shown right. After a staff ask you to move, please stand up and make a partner if you sit on a odd line like the figure.