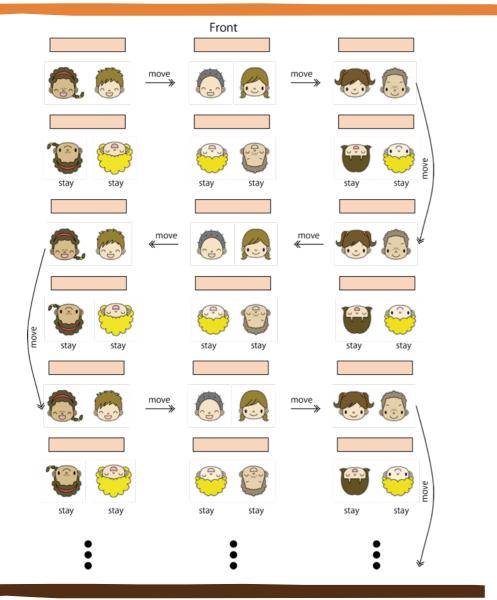

## Meeting text 9

Shiga International Language Club 👯

First, you face with a person like the figure shown below. Then, please talk about the topic shown right. After a staff ask you to move, please stand up and make a partner if you sit on a odd line like the figure.